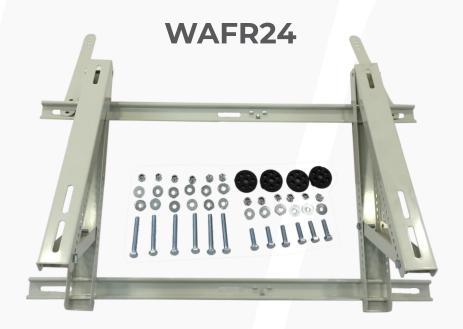

## Fully Adjustable Rooftop Mounting Bracket For Air Conditioner Outdoor Units

Adjustable mounting bracket makes rooftop installation easier. For fast and precise installation, the galvanized steel bracket adjusts for pitched and flat rooftops. Universal design accommodates all brand split system air conditioner outdoor condensing units and split system air conditioner heat pump outdoor units. Maximum capacity of 330 pounds / 150 kilograms. Set includes all anchoring accessories to mount an outdoor air conditioner unit to an angled or flat roof. Armor plate construction.

- Fully adjustable for any angled pitch roof or flat roof installations
- Width adjusts up to 29 inches
- Length adjusts up to 18 inches
- Two slide adjustable 31.5 inch crossbars ensure easy and precise installation
- Suitable for 9,000 to 24,000 BTU units
- Holds 330 pounds
- 17 gauge galvanized powder-coated steel
- Heavy duty construction
- Corrosion-resistant for harsh climates.