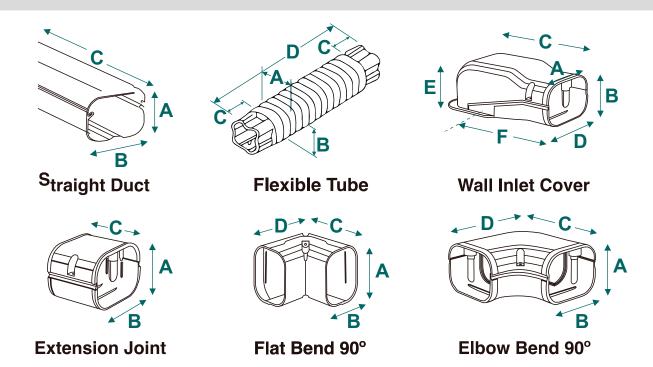

## **Specification (4 inch)**

| Specifications (4 inch) |     |                 |        |         |        |        |  |
|-------------------------|-----|-----------------|--------|---------|--------|--------|--|
| Item                    | Qty | Dimension (in.) |        |         |        |        |  |
|                         |     | Α               | В      | С       | D      | Е      |  |
| Straight Tube           | 4   | 3" 7/8          | 2" 1/2 | 39" 1/2 |        |        |  |
| Extension Joint         | 3   | 4"              | 2" 5/8 | 2"      |        |        |  |
| Wall Inlet Cover        | 1   | 4"              | 2" 3/4 | 8" 5/8  | 5" 1/4 | 3" 1/4 |  |
| Flat Bend 90°           | 1   | 4"              | 2" 3/4 | 4" 1/8  |        |        |  |
| Elbow Bend 90°          | 2   | 4"              | 2" 3/4 | 5" 1/2  |        |        |  |
| Flexible Tube           | 1   | 3" 7/8          | 2" 1/2 | 2" 1/4  | 30"    |        |  |