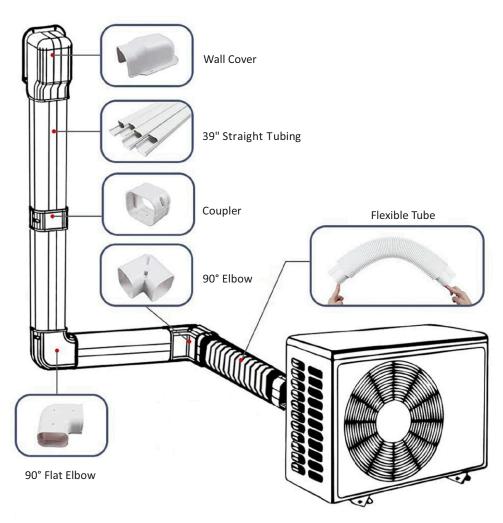

## **Line-set Cover Kit Instructions**

| Name                   | Item |                                                                  |
|------------------------|------|------------------------------------------------------------------|
| Wall Cover             |      | For covering the place where the line-set goes through the wall  |
| 39" Straight Tubing    |      | The main tube to cover the line-set, cut length to fit.          |
| Coupler                |      | For making connection between two straight tubing.               |
| 90° Flat Elbow         |      | For making connection between two straight tubing for a 90º turn |
| 90° Elbow              |      | For making connection between two straight tubing for a 90º turn |
| Flexible Tube          |      | For jumping over obstacles. (only available for certain package) |
| Installation Screw Kit |      | Installation Screw Kit                                           |