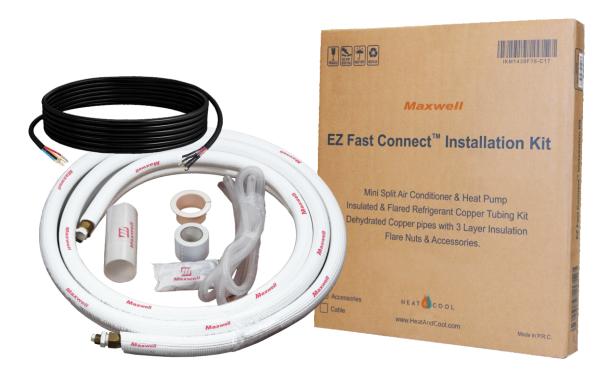

## EZ Fast Connect ™ Installation Kit Refrigerant Line Sets for Ductless Mini & Multi Split Air Conditioner and Heat Pump Systems.

Excellent quality embossed polyethylene white hard shell outer jacket with weather resistant foam insulation This twin-attached insulated refrigerant line set is essential to complete your mini split installation easily and fast.

Factory Fitted with pre-flared couplings.

Sizes: 1/4 x 3/8; 1/4 x 1/2; 1/4 x 5/8; 3/8 x 5/8

Available lengths:16', 25', 33' and 50 feet.

Seamless copper tubing in conformity with standard ASTM B280 for field installation. Factory flared connections prevent gas leakage during installation & operation.

## WHAT'S INCLUDED

- •Gas & Liquid insulated copper lines with factory flared connections.
- •Stranded and Unshielded 16 Gauge 4 Lead Interconnecting Cable
- Wall Sleeve Cylinder
- Decorative Wall Cap
- Wall Filler Putty
- Non-Adhesive Decorative Wrapping Tape
- •6 ft. Long Flexible Condensate Drain Hose