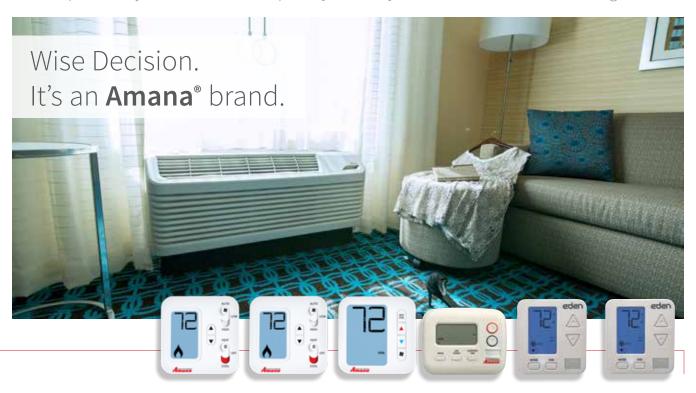

## Packaged Terminal Air Conditioner (PTAC) Thermostats

Specifically for the Hotel/Hospitality Industry or Provider of Assisted-Living Services

| Model                                             | PHWT-A100C   | PHWT-A150H   | PHWT-A200    | DSA01NM       | DS01G         | DS02G-H       |
|---------------------------------------------------|--------------|--------------|--------------|---------------|---------------|---------------|
| Unit Size                                         | 4.53" x4.53" | 4.53" x4.53" | 4.53" x4.53" | 5.31" x 4.21" | 4.13" x 4.50" | 4.13" x 4.50" |
| Display Size                                      | 3"           | 3"           | 4.25"        | 2.625"        | 3.10"         | 3.10"         |
| Backlight                                         | V            | <b>✓</b>     | V            | <b>✓</b>      | V             | V             |
| 2-Speed Fan                                       | V            | V            | V            | V             | V             | V             |
| Temp Limits                                       | V            | <b>✓</b>     | V            | <b>✓</b>      | V             | V             |
| Field Adjustable Calibration                      | V            | <b>v</b>     | V            | V             | V             | V             |
| PTAC Operation                                    | V            | <b>✓</b>     | V            | <b>✓</b>      | V             | V             |
| PTHP Operation                                    |              | <b>v</b>     | V            | <b>v</b>      | V             | V             |
| 2 Stage Heat                                      |              | V            | V            | V             | V             | V             |
| Programmable                                      |              |              | V            |               |               |               |
| Auto-Changeover                                   |              |              | V            |               |               | V             |
| Auto-Daylight Savings Time                        |              |              | V            |               |               |               |
| Wireless                                          |              |              |              | <b>v</b>      | V             |               |
| Compatible with Eden™ Energy<br>Management System |              |              |              |               | <b>V</b>      |               |
| Optional Cloud<br>Setting & Monitoring            |              |              |              |               | <b>V</b>      |               |
| Hilton Connected<br>Room Compatible               |              |              |              |               |               | ~             |